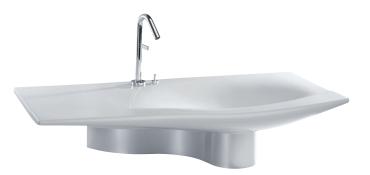

# 1-hole vanity top 120 cm

2534W

#### **Collection:** STILLNESS

Finish\*:

00 - White

#### **Features**

- Dimensions: 120 x 52
- Material: Ceramic
- Faucet drilling: 1 faucet hole Ø35 mm and 1 hole Ø15 mm for waste lift rod
- Concealed overflow. for better hygiene. easier upkeep and fluid design
- Weight: 35.5 kg
- Installation: Self-supporting with metal shroud or with cabinet
- Unique design with fluid. dynamic lines
- Chrome waste lift rod. waste. concealed overflow and space-saving connection tube included, for optimal placement of all outlet functions in a minimum of space under the countertop.