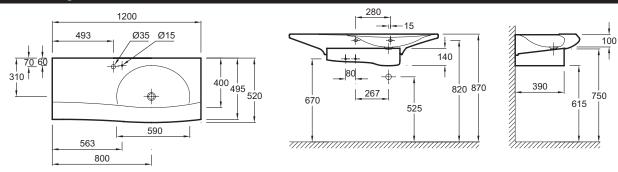

### **Technical drawing**

Product Specification: 1-hole vanity top 120 cm. 2534W. Collection: STILLNESS. Dimensions: 120 x 52. Weight: 35.5 kg. Material: Ceramic. Installation: Self-supporting with metal shroud or with cabinet. Faucet drilling: 1 faucet hole Ø35 mm and 1 hole Ø15 mm for waste lift rod. Unique design with fluid. dynamic lines. Concealed overflow. for better hygiene. easier upkeep and fluid design. Chrome waste lift rod. waste. concealed overflow and space-saving connection tube included. for optimal placement of all outlet functions in a minimum of space under the countertop.. Concealed overflow. 1 tap hole 2534W-00.