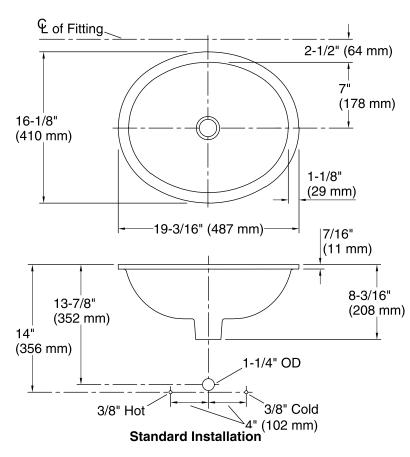

# **Technical Information**

| All product dimensions are nominal. |                               |
|-------------------------------------|-------------------------------|
| Bowl configuration:                 | Single                        |
| Installation:                       | Under-mount                   |
| Bowl area (Only):                   | Length: 17" (432 mm)          |
|                                     | Width: 14" (356 mm)           |
|                                     | Water depth: 6-3/8" (162 mm)  |
| Drain hole:                         | 1-3/4" (44 mm)                |
| Template:                           | 1151011-7, required, included |

#### Notes

Install this product according to the installation instructions.

NOTICE: Countertop manufacturer or cutter must use the cut-out template provided with the product, or a current one provided by Kohler Co. (call 1-800-4-KOHLER). Kohler Co. is not responsible for cutout errors when the incorrect cut-out template is used.