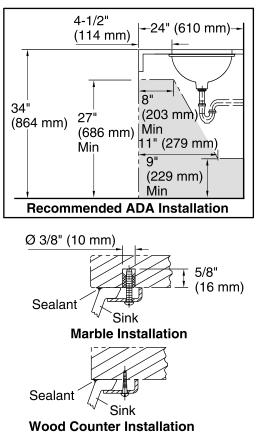

for reference only.

Color Code Description





# Caravan® Nepal Caxton® Oval

Under-mount Bathroom Sink K-14218-SR1



# **Technical Information**

| All product dimensions are nominal. |                               |
|-------------------------------------|-------------------------------|
| Bowl configuration:                 | Single                        |
| Installation:                       | Under-mount                   |
| Bowl area (Only):                   | Length: 17" (432 mm)          |
|                                     | Width: 14" (356 mm)           |
|                                     | Water depth: 6-3/8" (162 mm)  |
| Drain hole:                         | 1-3/4" (44 mm)                |
| Template:                           | 1151011-7, required, included |



#### Notes

Install this product according to the installation instructions.

NOTICE: Countertop manufacturer or cutter must use the cut-out template provided with the product, or a current one provided by Kohler Co. (call 1-800-4-KOHLER). Kohler Co. is not responsible for cutout errors when the incorrect cut-out template is used.

ADA compliant when installed to the specific requirements of these regulations.