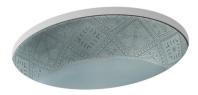

# Caravan® Nepal Caxton® Oval

Under-mount Bathroom Sink

# K-14218-SR1

### Features

- Decorated with an intricate Henna-inspired pattern on Translucent Blue background.
- Deep oval basin.
- No faucet holes; requires wall- or counter-mount faucet.
- Nepal design
- Fits standard 14- x 17-inch countertop cutout.