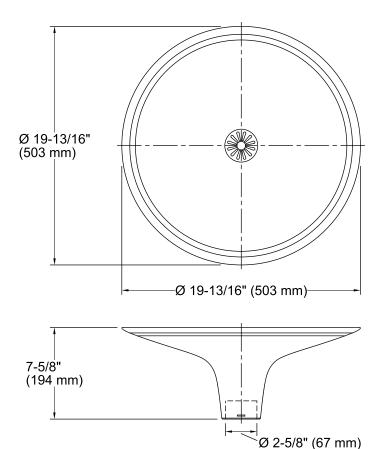

## **Technical Information**

All product dimensions are nominal.

Bowl configuration: Single Installation: Vessel

Bowl area (Only): Diameter: 19-7/8" (505 mm)

Water depth: 2-1/4" (57 mm)

Drain hole: 2-5/8" (67 mm)