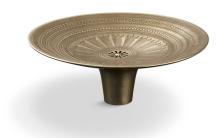

# **Kamala®**

## Above-counter Bathroom Sink K-14281

#### **Features**

- Distinctive, tall basin stands regally above the counter.
- Tumbled Bronze finish will deepen over time.
- No faucet holes; requires wall-mount faucet.
- Living surface will patina over time. Time for patina development will vary by environment and usage.
- Not recommended for commercial applications
- For instructions on how to care for a living finish, please see the Care & Cleaning Tips

#### Material

Cast bronze.

#### Available Colors/Finishes

Color tiles intended for reference only.

**Color Code Description** 

TF **Tumbled Bronze** 