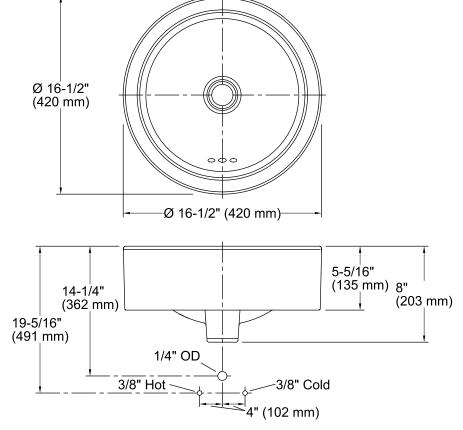

# **Technical Information**

| All product dimensions are nominal. |                                                            |  |  |
|-------------------------------------|------------------------------------------------------------|--|--|
| Bowl configuration:                 | Single                                                     |  |  |
| Installation:                       | Vessel                                                     |  |  |
| Bowl area:                          | Diameter: 15-1/2" (394 mm)<br>Water depth: 5-3/4" (146 mm) |  |  |
| Drain hole:                         | 1-3/4" (44 mm)                                             |  |  |
| Template:                           | 1144643-7, required, included                              |  |  |

#### Notes

Install this product according to the installation instructions.

Choose a faucet that will provide adequate clearance and will direct the water stream to the center of the bathroom sink.

Spout must be mounted high enough to clear 5-5/16" (135 mm) rim height and provide a 1" (25 mm) min air gap per ASME A112.1.2.