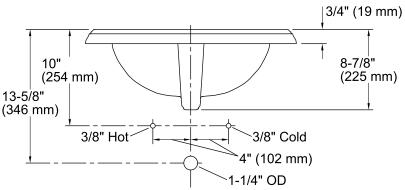

## **Technical Information**

All product dimensions are nominal.

Bowl configuration: Single Installation: Drop-in

Bowl area (Only): Length: 17" (432 mm)

Width: 10" (254 mm)

Water depth: 5" (127 mm)

Number of deck holes: 3

Faucet hole spacing: 4" (102 mm)
Faucet hole(s): 1-1/4" (32 mm)
Drain hole: 1-3/4" (44 mm)

Template: 1003676, required, included