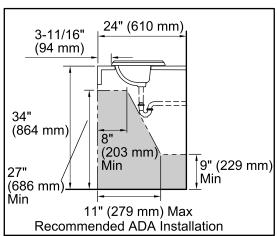

ADA

## Codes/Standards

ASME A112.19.2/CSA B45.1 ADA ICC/ANSI A117.1

## **KOHLER® One-Year Limited Warranty**

See website for detailed warranty information.

### **Available Colors/Finishes**

Color tiles intended for reference only.

| Color | Code | Description   |
|-------|------|---------------|
|       | 0    | White         |
|       | 96   | Biscuit       |
|       | 47   | Almond        |
|       | NY   | Dune          |
|       | 95   | Ice™ Grey     |
|       | G9   | Sandbar       |
|       | K4   | Cashmere      |
|       | 58   | Thunder™ Grey |
|       | 7    | Black Black™  |
|       | 89   | Desert Bloom  |
|       | S3   | Stoneware     |
|       | S4   | White Cliffs  |
|       | V2   | Cream City    |





# **Memoirs® Stately**

Drop-in Bathroom Sink K-2337-4







## **Technical Information**

All product dimensions are nominal.

Bowl configuration: Single Installation: Drop-in

Bowl area (Only): Length: 17" (432 mm)

Width: 10" (254 mm)

Water depth: 5" (127 mm)

Number of deck holes: 3

Faucet hole spacing: 4" (102 mm)
Faucet hole(s): 1-1/4" (32 mm)
Drain hole: 1-3/4" (44 mm)

Template: 1003676, required, included

#### **Notes**

Install this product according to the installation instructions.

NOTICE: Countertop manufacturer or cutter must use the cut-out template provided with the product, or a current one provided by Kohler Co. (call 1-800-4KOHLER). Kohler Co.is not responsible for cut-out errors when incorrect cut-out template is used.

ADA compliant when installed to the specific requirements of these regulations.