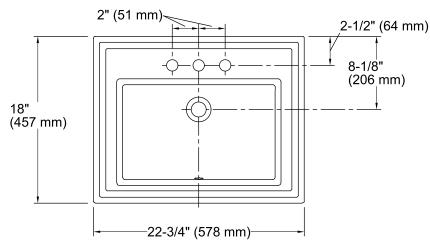

## **Technical Information**

All product dimensions are nominal.

Bowl configuration: Single Installation: Drop-in

Bowl area (Only): Length: 17" (432 mm)

Width: 10" (254 mm)

Water depth: 5" (127 mm)

Number of deck holes: 3

Faucet hole spacing: 4" (102 mm)
Faucet hole(s): 1-1/4" (32 mm)
Drain hole: 1-3/4" (44 mm)

Template: 1003676, required, included