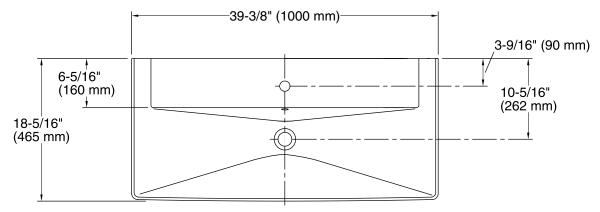

## **Technical Information**

All product dimensions are nominal.

Bowl configuration: Single

Installation: Pedestal, Wall-mount
Bowl area (Only): Length: 39-3/8" (1000 mm)

Width: 12" (305 mm)

Water depth: 3" (76 mm)

Number of deck holes: 1

Faucet hole(s): 1-3/8" (35 mm)
Drain hole: 1-3/4" (44 mm)