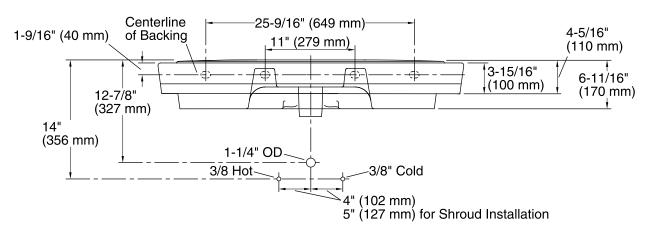

## **Optional Products/Accessories**

K-5031 Wall-mount Sink Shroud K-5032 Bathroom Sink Pedestal

## **Technical Information**

All product dimensions are nominal.

Bowl configuration: Single

Installation: Pedestal, Wall-mount
Bowl area (Only): Length: 39-3/8" (1000 mm)

Width: 12" (305 mm)

Water depth: 3" (76 mm)

Number of deck holes: 1

Faucet hole(s): 1-3/8" (35 mm)
Drain hole: 1-3/4" (44 mm)