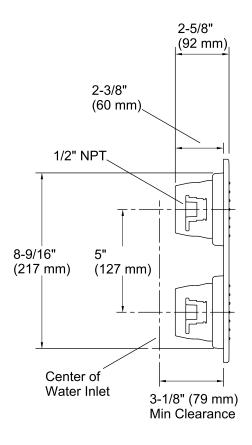

#### **Features**

- Panel utilizes an integrated system of four 22-nozzle, fully adjustable sprayheads for stimulating hydrotherapy.
- Low-profile design complements any decor.
- MasterClean<sup>™</sup> sprayface is easy to clean.
- 0.6 gpm (gallons per minute) maximum flow rate from each sprayhead for a maximum combined flow of 2.4 gpm (gallons per minute)
- 1/2-inch NPT connections.

#### Installation

- Ceiling-mount
- Soldering template included for ease of installation.

Loose component/s: Soldering Template.