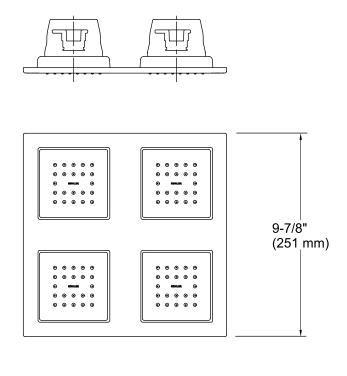

#### **Features**

- Panel utilizes an integrated system of four 22-nozzle, fully adjustable sprayheads for stimulating hydrotherapy.
- Low-profile design complements any decor.
- MasterClean<sup>™</sup> sprayface is easy to clean.
- 0.6 gpm (gallons per minute) maximum flow rate from each sprayhead for a maximum combined flow of 2.4 gpm (gallons per minute)
- 1/2-inch NPT connections.

### **Technical Information**

All product dimensions are nominal.