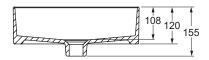

### **Product**

• Mica round 410mm countertop basin



## Kohler Code 90012T-0

## **Included Components**

• Bench top cutting template

#### **Features**

- Bench top installation
- Slim rim vessel
- $\bullet$  CleanCoat  $^{\text{TM}}$  stain resistant & easy to clean

### Material

- Ceramic
- Colour: white

### **Related Products**

• Mica Square Basin

## **Technical Details**



Front View Cross Section A-A



# **Installation Notes:**

- Allow a minimum of 50mm from the wall for easy cleaning.
- A hole for the basin needs to be made in the bench top (please refer to cutting template).
- The basin is fixed to the bench top using the appropriate silicone sealant (not supplied).
- Requires DN32 waste without overflow (not supplied).

Weight: 6kg Approx. Volume: 12L