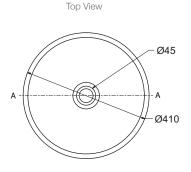

### **Product**

• Mica round 410mm countertop basin



## Kohler Code 90012T-0

## **Included Components**

• Bench top cutting template

#### **Features**

- Bench top installation
- Slim rim vessel
- $\bullet$  CleanCoat  $^{\text{TM}}$  stain resistant & easy to clean

### Material

- Ceramic
- Colour: white

### **Related Products**

• Mica Square Basin

## **Technical Details**



Front View Cross Section A-A



# **Installation Notes:**

- Allow a minimum of 50mm from the wall for easy cleaning.
- A hole for the basin needs to be made in the bench top (please refer to cutting template).
- The basin is fixed to the bench top using the appropriate silicone sealant (not supplied).
- Requires DN32 waste without overflow (not supplied).

Weight: 6kg Approx. Volume: 12L