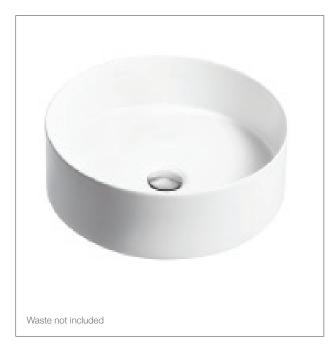

### **Product**

• Mica round 410mm countertop basin

#### **Features**

- Bench top installation
- Slim rim vessel
- $\bullet$  CleanCoat  $^{\text{TM}}$  stain resistant & easy to clean

### Material

- Ceramic
- Colour: white