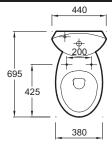

### **Technical drawing**

Product Specification: WC pan 69.5 x 38 cm. 19077. Collection: PRESQU'ÎLE. Dimensions: 69.5 x 38. Weight: 35 kg. Material: Ceramic. Installation: Floor-standing. Fixings: Concealed floor fixings included. Soft. classic lines. Slow-close thermoset seat E70003 with metal hinges included. Vario outlet: for any kind of installation (P-trap. S-trap. side outlet).

#### **Features**

- Dimensions: 69.5 x 38
- Material: Ceramic
- Fixings: Concealed floor fixings included
- Slow-close thermoset seat E70003 with metal hinges included