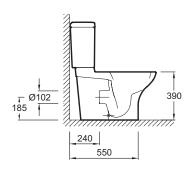

### **Technical drawing**

Product Specification: WC pan 69.5 x 38 cm. 19077. Collection: PRESQU'ÎLE. Dimensions: 69.5 x 38. Weight: 35 kg. Material: Ceramic. Installation: Floor-standing. Fixings: Concealed floor fixings included. Soft. classic lines. Slow-close thermoset seat E70003 with metal hinges included. Vario outlet: for any kind of installation (P-trap. S-trap. side outlet).

#### **Features**

- Dimensions: 69.5 x 38
- Material: Ceramic
- Fixings: Concealed floor fixings included
- Slow-close thermoset seat E70003 with metal hinges included