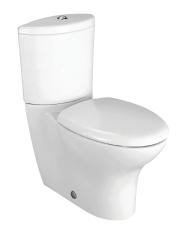

# **PRESQU'ÎLE**

WC pan 69.5 x 38 cm

19077



Collection: PRESQU'ÎLE

#### Finish\*:



#### **Main features:**





#### **Features**

- Dimensions: 69.5 x 38
- Material: Ceramic
- Fixings: Concealed floor fixings included
- Slow-close thermoset seat E70003 with metal hinges included

### **Required products**

• 19078: Cistern

- Weight: 35 kg
- Installation: Floor-standing
- Soft. classic lines
- Vario outlet: for any kind of installation (P-trap. S-trap. side outlet)

## **Optional products**

- 19556W: Bidet 61.5 x 38 cm
- E6275: Horizontal pipe Ø 110 mm for P-trap
- E6276: Vertical elbow Ø 100 mm for S-trap

### **Technical drawing**









Product Specification: WC pan 69.5 x 38 cm. 19077. Collection: PRESQU'ÎLE. Dimensions: 69.5 x 38. Weight: 35 kg. Material: Ceramic. Installation: Floor-standing. Fixings: Concealed floor