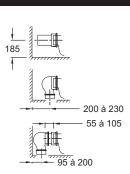

### **Technical drawing**

Product Specification: WC pan 69.5 x 38 cm. 19077. Collection: PRESQU'ÎLE. Dimensions: 69.5 x 38. Weight: 35 kg. Material: Ceramic. Installation: Floor-standing. Fixings: Concealed floor fixings included. Soft. classic lines. Slow-close thermoset seat E70003 with metal hinges included. Vario outlet: for any kind of installation (P-trap. S-trap. side outlet).