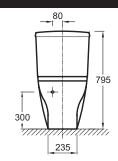

### **Technical drawing**

Product Specification: WC pan 69.5 x 38 cm. 19077. Collection: PRESQU'ÎLE. Dimensions: 69.5 x 38. Weight: 35 kg. Material: Ceramic. Installation: Floor-standing. Fixings: Concealed floor fixings included. Soft. classic lines. Slow-close thermoset seat E70003 with metal hinges included. Vario outlet: for any kind of installation (P-trap. S-trap. side outlet).

#### **Features**

- Dimensions: 69.5 x 38
- Material: Ceramic
- Fixings: Concealed floor fixings included
- Slow-close thermoset seat E70003 with metal hinges included