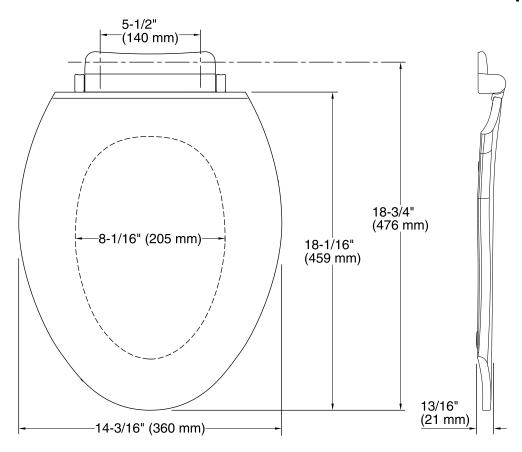

## **Technical Information**

All product dimensions are nominal.

Seat shape type: Elongated Seat front type: Closed-front Seat-mounting holes: 5-1/2" (140 mm)