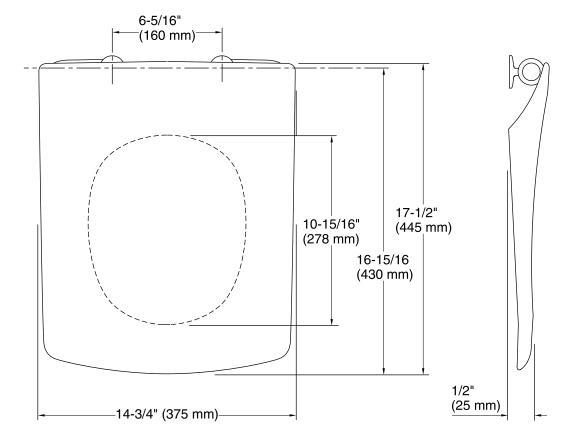

## **Technical Information**

All product dimensions are nominal.Seat shape type:ElongatedSeat front type:Closed-frontSeat-mounting holes:6-5/16" (160 mm)