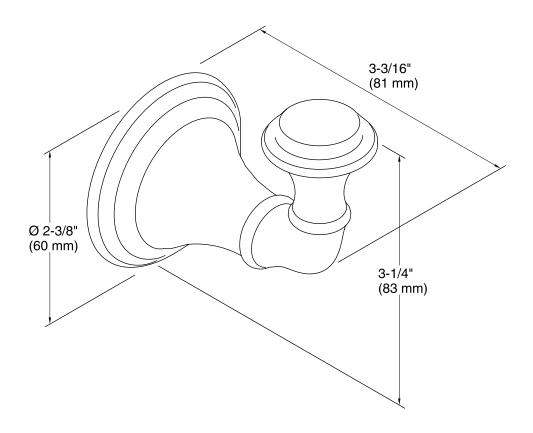

tion for durability.
- KOHLER finishes resist corrosion and tarnish.
- Coordinates with other products in the Devonshire Collection.

### Installation

Tools and installation template included.



### Codes/Standards

None Applicable

# KOHLER® Faucet Lifetime Limited Warranty

See website for detailed warranty information.

### **Available Colors/Finishes**

Color tiles intended for reference only.

| Color | Code | Description              |
|-------|------|--------------------------|
|       | CP   | Polished Chrome          |
|       | SN   | Vibrant® Polished Nickel |
|       | PB   | Vibrant® Polished Brass  |
|       | BN   | Vibrant® Brushed Nickel  |
|       | BV   | Vibrant® Brushed Bronze  |
|       | 2BZ  | Oil-Rubbed Bronze        |





## **Devonshire®**

Robe Hook K-10555



### **Technical Information**

All product dimensions are nominal.

### **Notes**

Install this product according to the installation guide.