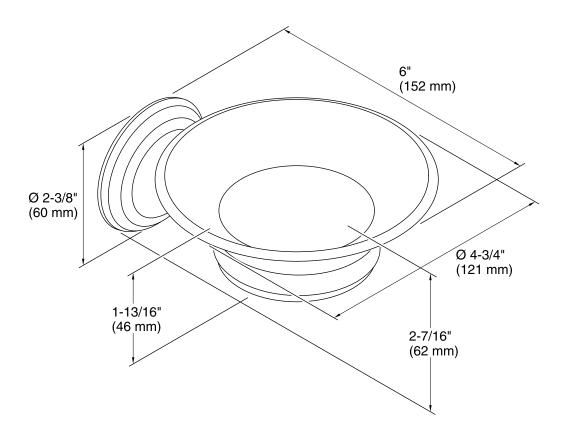

## **Devonshire®**

Soap Dish K-10560

### **Technical Information**

All product dimensions are nominal.