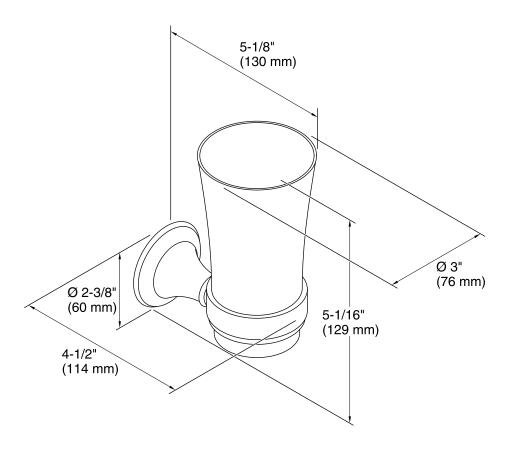

etal construction for durability.
- KOHLER finishes resist corrosion and tarnish.
- Includes glass tumbler.
- Coordinates with other products in the Devonshire Collection.

### Installation

Tools and installation template included.



## Codes/Standards

None Applicable

## **KOHLER® One-Year Limited Warranty**

See website for detailed warranty information.

### **Available Colors/Finishes**

Color tiles intended for reference only.

| Color | Code | Description              |
|-------|------|--------------------------|
|       | CP   | Polished Chrome          |
|       | SN   | Vibrant® Polished Nickel |
|       | РВ   | Vibrant® Polished Brass  |
|       | BN   | Vibrant® Brushed Nickel  |
|       | 2BZ  | Oil-Rubbed Bronze        |





# **Devonshire®**

Tumbler and Holder K-10561



## **Technical Information**

All product dimensions are nominal.

### **Notes**

Install this product according to the installation guide.