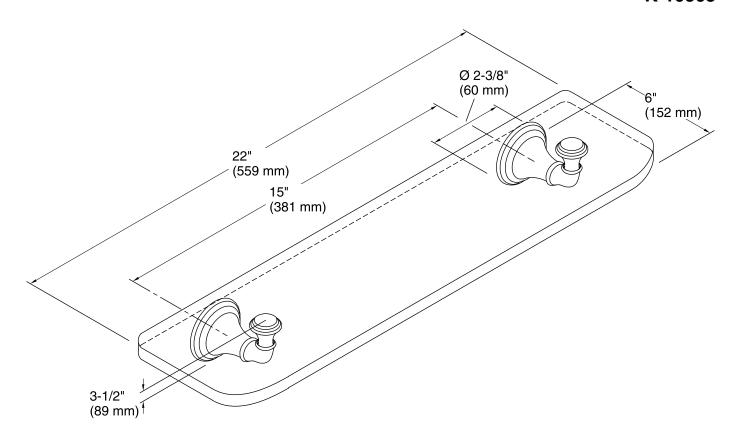

## **Devonshire®**

Glass Shelf K-10563

### **Technical Information**

All product dimensions are nominal.