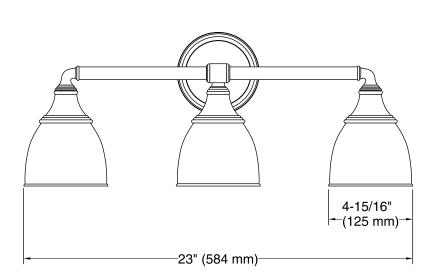

up to 100 watts.
- Coordinates with other products in the Devonshire Collection.

### Installation

Installation hardware included.

### **Components**

Additional included component/s: Installation hardware.



### Codes/Standards

UL 1598 CSA C22.2 No. 250

# **KOHLER® Faucet Lifetime Limited Warranty**

See website for detailed warranty information.

### **Available Colors/Finishes**

Color tiles intended for reference only.

| Color | Code | Description              |
|-------|------|--------------------------|
|       | CP   | Polished Chrome          |
|       | SN   | Vibrant® Polished Nickel |
|       | BN   | Vibrant® Brushed Nickel  |
|       | BV   | Vibrant® Brushed Bronze  |
|       | 2BZ  | Oil-Rubbed Bronze        |





# **Devonshire®**

Triple-light Wall Sconce K-10572





## **Technical Information**

All product dimensions are nominal.

## **Notes**

Install this product according to the installation guide.