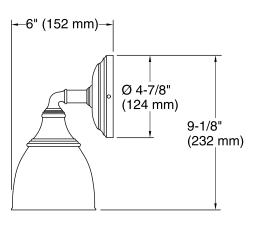

p to 100 watts.
- Coordinates with other products in the Devonshire Collection.

### Installation

Installation hardware included.

### **Components**

Additional included component/s: Installation hardware.



### Codes/Standards

UL 1598 CSA C22.2 No. 250

# **KOHLER® Faucet Lifetime Limited Warranty**

See website for detailed warranty information.

### **Available Colors/Finishes**

Color tiles intended for reference only.

| Color | Code | Description              |
|-------|------|--------------------------|
|       | CP   | Polished Chrome          |
|       | SN   | Vibrant® Polished Nickel |
|       | BN   | Vibrant® Brushed Nickel  |
|       | BV   | Vibrant® Brushed Bronze  |
|       | 2BZ  | Oil-Rubbed Bronze        |





# **Devonshire®**

Triple-light Wall Sconce K-10572





## **Technical Information**

All product dimensions are nominal.

## **Notes**

Install this product according to the installation guide.