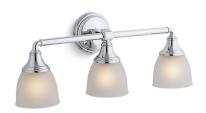

# **Devonshire®**

Triple-light Wall Sconce K-10572

#### **Features**

- Premium metal construction for durability.
- KOHLER finishes resist corrosion and tarnish.
- Frosted-glass shades.
- Sconces can be positioned up or down, depending on room setting.
- CUL- and UL-approved up to 100 watts.
- Coordinates with other products in the Devonshire Collection.