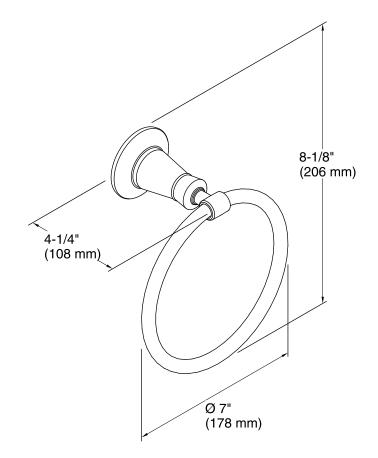

# **KOHLER**<sub>®</sub>

### Features

- Premium metal construction for durability.
- KOHLER finishes resist corrosion and tarnish.
- Coordinates with other products in the Archer Collection.

### Installation

• Installation template included.

### Components

Additional included component/s: Installation hardware.



Codes/Standards

None Applicable

KOHLER<sup>®</sup> Faucet Lifetime Limited Warranty

See website for detailed warranty information.

## **Available Colors/Finishes**

Color tiles intended for reference only.



Polished Chrome

BN Vibrant® Brushed Nickel



Archer® Towel Ring K-11057



Archer® Towel Ring K-11057



#### **Technical Information**

All product dimensions are nominal.

#### Notes

Install this product according to the installation guide.

CAUTION: Risk of personal injury. Do not install this product in any area where it is likely to be used inadvertently as a grab bar or support bar. This product is not designed or intended for use as a grab bar or support bar.