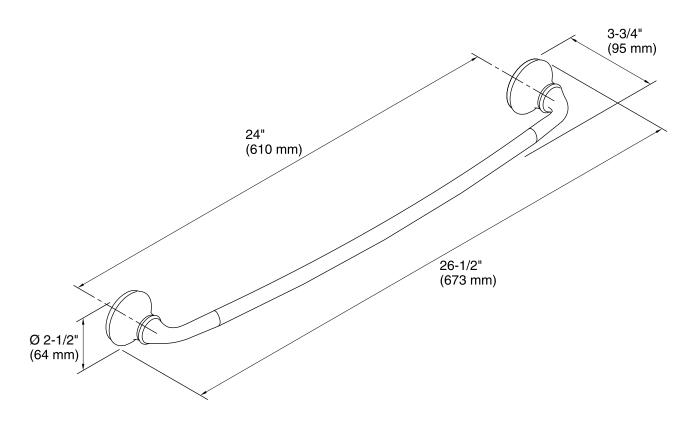

**Features** 

- Premium metal construction for durability.
- KOHLER finishes resist corrosion and tarnish.
- Coordinates with Forté faucets with sculpted lever handles.

### Installation

Tools and installation template included.

## Components

Additional included component/s: Installation hardware, and template.



### Codes/Standards

None Applicable

# **KOHLER® Faucet Lifetime Limited** Warranty

See website for detailed warranty information.

### Available Colors/Finishes

Color tiles intended for reference only.

| Color | Code | Description             |
|-------|------|-------------------------|
|       | СР   | Polished Chrome         |
|       | G    | Brushed Chrome          |
|       | BN   | Vibrant® Brushed Nickel |









### **Technical Information**

All product dimensions are nominal.

#### **Notes**

Install this product according to the installation guide.

CAUTION: Risk of personal injury. Do not install these products in any area where they are likely to be used inadvertently as a grab bar or support bar. These products are not designed or intended for use as a grab bar or support bar.