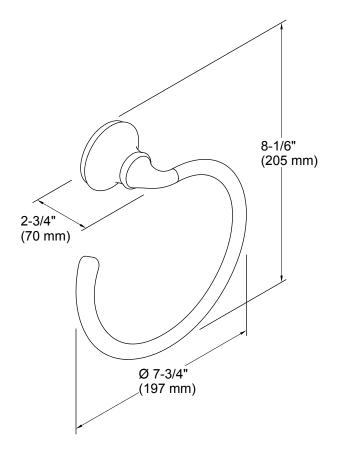

Ring
K-11377

### **Features**

- Premium metal construction for durability.
- KOHLER finishes resist corrosion and tarnish.
- Coordinates with Forté faucets with sculpted lever handles.

## Installation

Tools and installation template included.

## Components

Additional included component/s: Installation hardware, and template.



ADA CSA B651 OBC

# Codes/Standards

ADA ICC/ANSI A117.1 CSA B651 OBC

# **KOHLER® Faucet Lifetime Limited Warranty**

See website for detailed warranty information.

## **Available Colors/Finishes**

Color tiles intended for reference only.

| Color | Code | Description             |
|-------|------|-------------------------|
|       | СР   | Polished Chrome         |
|       | G    | Brushed Chrome          |
|       | BN   | Vibrant® Brushed Nickel |







## **Technical Information**

All product dimensions are nominal.

### **Notes**

Install this product according to the installation guide.

CAUTION: Risk of personal injury. Do not install these products in any area where they are likely to be used inadvertently as a grab bar or support bar. These products are not designed or intended for use as a grab bar or support bar.

ADA, OBC, CSA B651 compliant when installed to the specific requirements of these regulations.