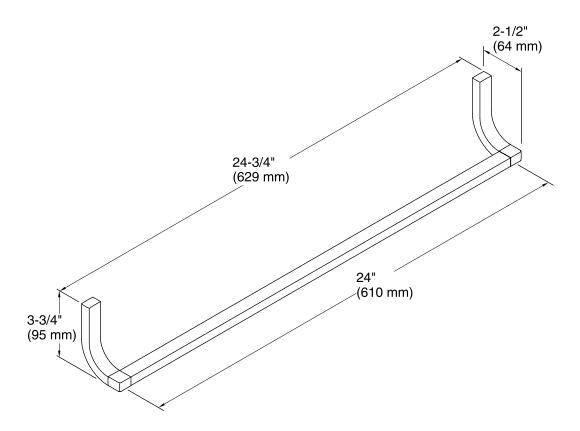

Loure® 24" Towel Bar K-11581

### **Features**

- Premium metal construction for durability.
- KOHLER finishes resist corrosion and tarnish.
- Coordinates with Loure faucets and accessories.

## Installation

Tools and installation template included.

## **Components**

Additional included component/s: Installation template, and Tools.



## Codes/Standards

None Applicable

# KOHLER® Faucet Lifetime Limited Warranty

See website for detailed warranty information.

### Available Colors/Finishes

Color tiles intended for reference only.

| Color | Code | Description              |
|-------|------|--------------------------|
|       | CP   | Polished Chrome          |
|       | SN   | Vibrant® Polished Nickel |
|       | BN   | Vibrant® Brushed Nickel  |







## **Technical Information**

All product dimensions are nominal.

### **Notes**

Install this product according to the installation guide.

CAUTION: Risk of personal injury. Do not install these products in any area where they are likely to be used inadvertently as a grab bar or support bar. These products are not designed or intended for use as a grab bar or support bar.