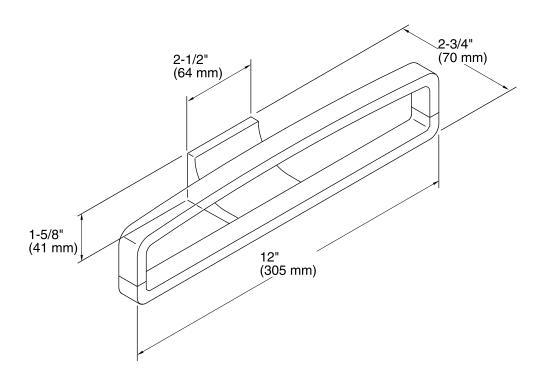

# Loure® 12" Rectangular Robe Hook K-11585

### **Features**

- Premium metal construction for durability.
- KOHLER finishes resist corrosion and tarnish.
- Coordinates with Loure faucets and accessories.

### Installation

Tools and installation template included.



## Codes/Standards

None Applicable

# KOHLER® Faucet Lifetime Limited Warranty

See website for detailed warranty information.

### Available Colors/Finishes

Color tiles intended for reference only.

| Color | Code | Description              |
|-------|------|--------------------------|
|       | CP   | Polished Chrome          |
|       | SN   | Vibrant® Polished Nickel |
|       | BN   | Vibrant® Brushed Nickel  |









## **Technical Information**

All product dimensions are nominal.

### **Notes**

Install this product according to the installation