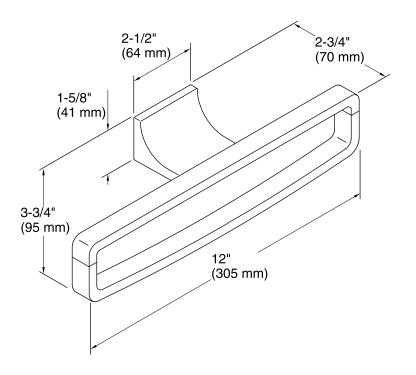

Loure®
Towel Ring
K-11587

### **Features**

- Premium metal construction for durability.
- KOHLER finishes resist corrosion and tarnish.
- Coordinates with Loure faucets and accessories.

## Installation

Tools and installation template included.

# Components

Additional included component/s: Installation template, and Tools.



## Codes/Standards

None Applicable

# KOHLER® Faucet Lifetime Limited Warranty

See website for detailed warranty information.

## Available Colors/Finishes

Color tiles intended for reference only.

| Color | Code | Description              |
|-------|------|--------------------------|
|       | CP   | Polished Chrome          |
|       | SN   | Vibrant® Polished Nickel |
|       | BN   | Vibrant® Brushed Nickel  |







## **Technical Information**

All product dimensions are nominal.

### **Notes**

Install this product according to the installation guide.

CAUTION: Risk of personal injury. Do not install these products in any area where they are likely to be used inadvertently as a grab bar or support bar. These products are not designed or intended for use as a grab bar or support bar.