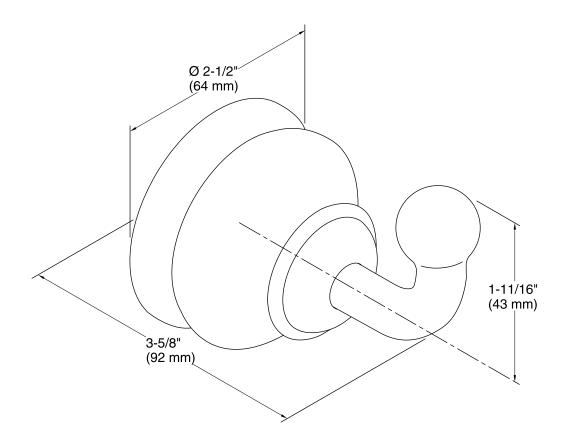

Fairfax®
Robe Hook
K-12156

#### **Features**

- Solid-brass construction for durability.
- KOHLER finishes resist corrosion and tarnish.
- Coordinates with Fairfax faucets and accessories.

### Installation

Tools and installation template included.

## Components

Additional included component/s: Mounting hardware.



### Codes/Standards

None Applicable

# KOHLER® Faucet Lifetime Limited Warranty

See website for detailed warranty information.

#### Available Colors/Finishes

Color tiles intended for reference only.

| Color | Code | Description             |
|-------|------|-------------------------|
|       | CP   | Polished Chrome         |
|       | BN   | Vibrant® Brushed Nickel |
|       | 2BZ  | Oil-Rubbed Bronze       |







**Technical Information** 

All product dimensions are nominal.

#### **Notes**

Install this product according to the installation guide.