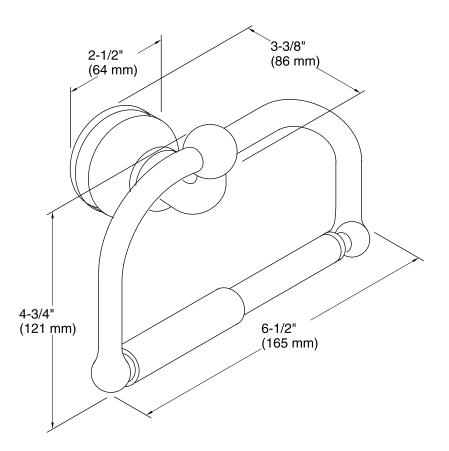

Fairfax®
Toilet Tissue Holder
K-12157

#### **Features**

- Solid-brass construction for durability.
- KOHLER finishes resist corrosion and tarnish.
- Coordinates with Fairfax faucets and accessories.

### Installation

Tools and installation template included.

### Components

Additional included component/s: Installation hardware.



### Codes/Standards

None Applicable

# KOHLER® Faucet Lifetime Limited Warranty

See website for detailed warranty information.

### Available Colors/Finishes

Color tiles intended for reference only.

| Code | Description             |
|------|-------------------------|
| CP   | Polished Chrome         |
| BN   | Vibrant® Brushed Nickel |
| 2BZ  | Oil-Rubbed Bronze       |
|      | CP<br>BN                |





# Fairfax® Toilet Tissue Holder K-12157



## **Technical Information**

All product dimensions are nominal.

### **Notes**

Install this product according to the installation guide.