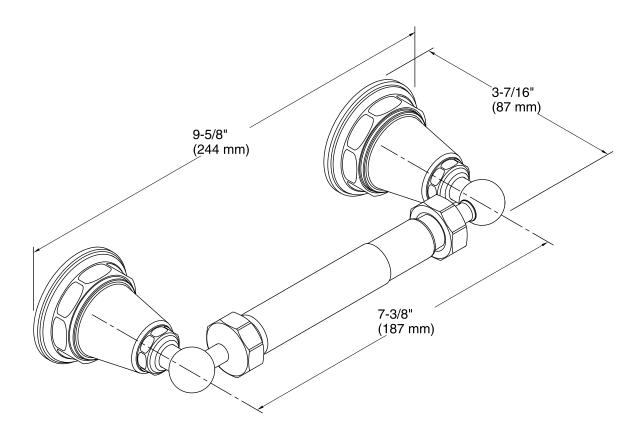

# Pinstripe® Toilet Tissue Holder K-13114

### **Features**

- Premium metal construction for durability.
- KOHLER finishes resist corrosion and tarnish.
- Coordinates with Pinstripe faucets and accessories.

### Installation

Tools and installation template included.



### Codes/Standards

None Applicable

### KOHLER® Faucet Lifetime Limited Warranty

See website for detailed warranty information.

### Available Colors/Finishes

Color tiles intended for reference only.

| Color | Code | Description              |
|-------|------|--------------------------|
|       | CP   | Polished Chrome          |
|       | SN   | Vibrant® Polished Nickel |
|       | BN   | Vibrant® Brushed Nickel  |





## **Pinstripe®**Toilet Tissue Holder

Toilet Tissue Holder **K-13114** 



### **Technical Information**

All product dimensions are nominal.

### **Notes**

Install this product according to the installation guide.