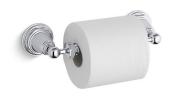

# Pinstripe® Toilet Tissue Holder K-13114

## **Pinstripe®**Toilet Tissue Holder

Toilet Tissue Holder **K-13114** 