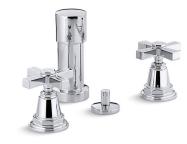

### Pinstripe® Bidet Faucet K-13142-3B

#### Features

- Flexible connections for easy installation.
- Pop-up drain with lift rod and tailpiece.
- Vertical spray.
- Fixture-mount transfer valve/vacuum breaker.
- Available with grooved cross handles.
- Quarter-turn washerless ceramic disc valves.