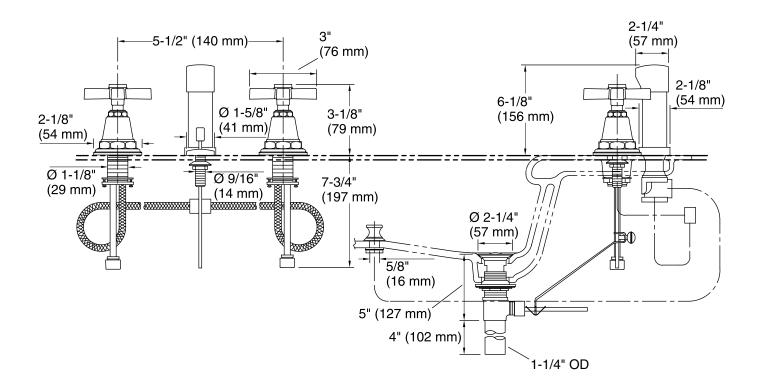

#### Features

- Flexible connections for easy installation.
- Pop-up drain with lift rod and tailpiece.
- Vertical spray.
- Fixture-mount transfer valve/vacuum breaker.
- Available with grooved cross handles.
- Quarter-turn washerless ceramic disc valves.

### Material

- Metal construction.
- Brass valve bodies.

### Pinstripe® Bidet Faucet K-13142-3B



### Codes/Standards

ASME A112.18.1/CSA B125.1 ASSE 1001

# KOHLER<sup>®</sup> Faucet Lifetime Limited Warranty

See website for detailed warranty information.

### **Available Colors/Finishes**

Color tiles intended for reference only.

Color Code Description

|--|

- SN Vibrant® Polished Nickel
- BN Vibrant® Brushed Nickel



# KOHLER. Faucets





### **Technical Information**

All product dimensions are nominal.

### Notes

Install this product according to the installation instructions.