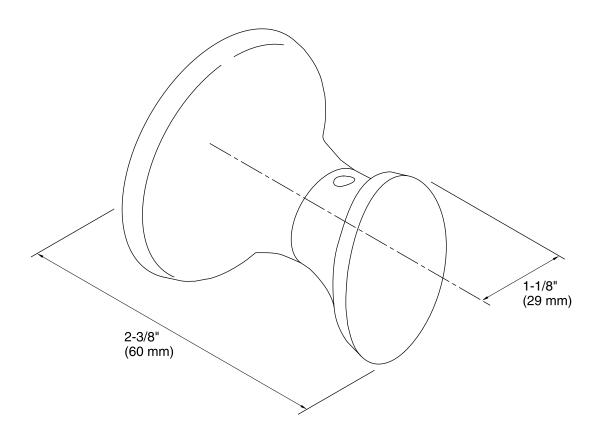

Coralais® Robe Hook K-13433

#### **Features**

- Premium metal construction for durability.
- KOHLER finishes resist corrosion and tarnish.
- Coordinates with Coralais faucets and accessories.

### Installation

Tools and installation template included.

### **Components**

Additional included component/s: Installation hardware.



### Codes/Standards

None Applicable

# KOHLER® Faucet Lifetime Limited Warranty

See website for detailed warranty information.

### **Available Colors/Finishes**

Color tiles intended for reference only.

| Color | Code | Description             |
|-------|------|-------------------------|
|       | СР   | Polished Chrome         |
|       | G    | Brushed Chrome          |
|       | BN   | Vibrant® Brushed Nickel |





## **Coralais®**

Robe Hook K-13433



### **Technical Information**

All product dimensions are nominal.

### **Notes**

Install this product according to the installation guide.