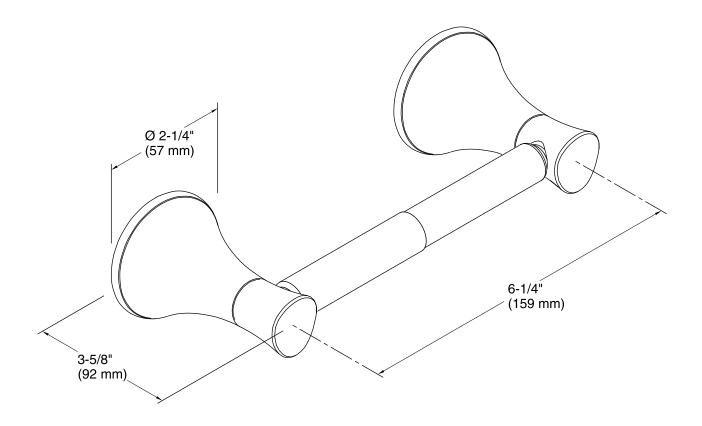

### **Features**

- Premium metal construction for durability.
- KOHLER finishes resist corrosion and tarnish.
- Coordinates with Coralais faucets and accessories.

### Installation

Tools and installation template included.

### Components

Additional included component/s: Installation hardware, and template.



### Codes/Standards

None Applicable

## KOHLER® Faucet Lifetime Limited Warranty

See website for detailed warranty information.

### **Available Colors/Finishes**

Color tiles intended for reference only.

| Color | Code | Description             |
|-------|------|-------------------------|
|       | СР   | Polished Chrome         |
|       | G    | Brushed Chrome          |
|       | BN   | Vibrant® Brushed Nickel |





### Coralais<sup>®</sup>

Toilet Tissue Holder K-13434



### **Technical Information**

All product dimensions are nominal.

### **Notes**

Install this product according to the installation guide.

CAUTION: Risk of personal injury. Do not install these products in any area where they are likely to be used inadvertently as a grab bar or support bar. These products are not designed or intended for use as a grab bar or support bar.