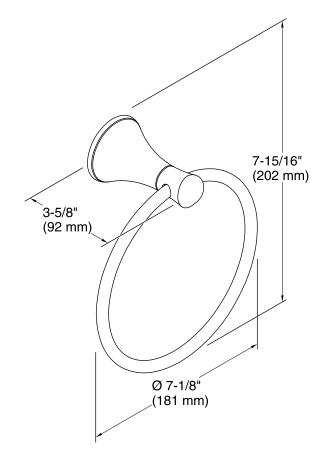

# **KOHLER**<sub>®</sub>

### Features

- Premium metal construction for durability.
- KOHLER finishes resist corrosion and tarnish.
- Coordinates with Coralais faucets and accessories.

#### Installation

• Tools and installation template included.

#### Components

Additional included component/s: Installation hardware.



Codes/Standards

None Applicable

KOHLER<sup>®</sup> Faucet Lifetime Limited Warranty

See website for detailed warranty information.

### **Available Colors/Finishes**

Color tiles intended for reference only.

| Color | Code | Description     |
|-------|------|-----------------|
|       | СР   | Polished Chrome |
|       | G    | Brushed Chrome  |

BN Vibrant® Brushed Nickel



## Coralais® Towel Ring K-13435





#### **Technical Information**

All product dimensions are nominal.

#### Notes

Install this product according to the installation guide.

CAUTION: Risk of personal injury. Do not install this product in any area where it is likely to be used inadvertently as a grab bar or support bar. This product is not designed or intended for use as a grab bar or support bar.