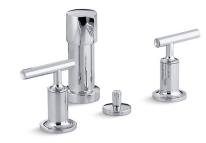

### Purist® Bidet Faucet K-14431-4

### Features

- Flexible connections for easy installation.
- Pop-up drain with lift rod and tailpiece.
- Vertical spray.
- Fixture-mount transfer valve/vacuum breaker.
- Lever handle style option.
- Quarter-turn washerless ceramic disc valves.