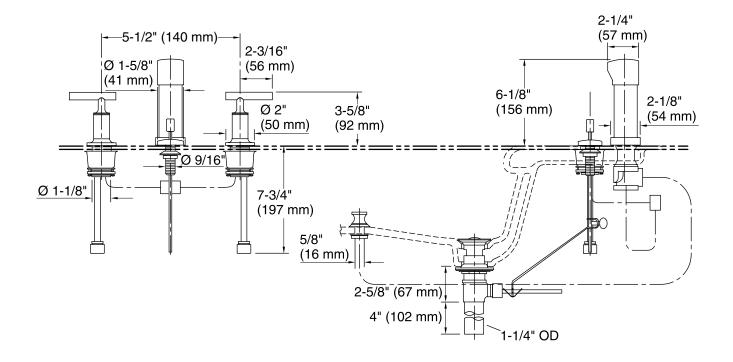

## KOHLER. Faucets

**Technical Information** All product dimensions are nominal.