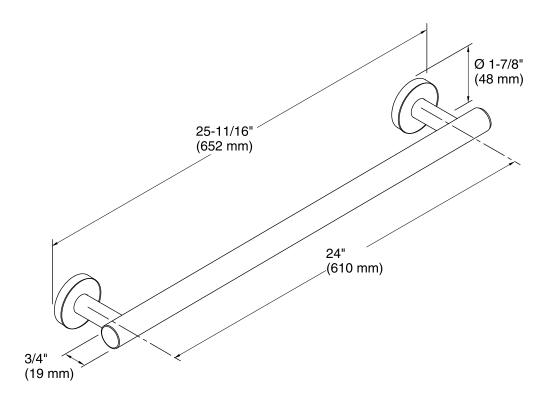

component/s: Installation template, and tools.



# Codes/Standards

None Applicable

# KOHLER® Faucet Lifetime Limited Warranty

See website for detailed warranty information.

### **Available Colors/Finishes**

Color tiles intended for reference only.

| Color | Code | Description                   |
|-------|------|-------------------------------|
|       | CP   | Polished Chrome               |
|       | SN   | Vibrant® Polished Nickel      |
|       | AF   | Vibrant® French Gold          |
|       | BGD  | Vibrant® Moderne Brushed Gold |
|       | BN   | Vibrant® Brushed Nickel       |
|       | BV   | Vibrant® Brushed Bronze       |
|       | BL   | Matte Black                   |
|       | RGD  | Vibrant Rose Gold             |
|       |      |                               |







# **Technical Information**

All product dimensions are nominal.

### **Notes**

Install this product according to the installation guide.