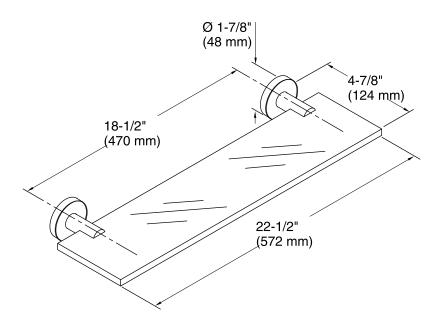

bility.
- KOHLER finishes resist corrosion and tarnish.
- Includes tempered-glass shelf.
- Coordinates with other products in the Purist Collection.

## Installation

Installation tools included.



# Codes/Standards

None Applicable

# KOHLER® Faucet Lifetime Limited Warranty

See website for detailed warranty information.

## **Available Colors/Finishes**

Color tiles intended for reference only.

| Color | Code | Description                   |
|-------|------|-------------------------------|
|       | CP   | Polished Chrome               |
|       | SN   | Vibrant® Polished Nickel      |
|       | BGD  | Vibrant® Moderne Brushed Gold |
|       | BN   | Vibrant® Brushed Nickel       |
|       | BV   | Vibrant® Brushed Bronze       |
|       |      |                               |







# **Technical Information**

All product dimensions are nominal.

## **Notes**

Install this product according to the installation guide.