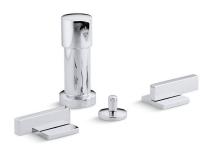

Loure® Bidet Faucet K-14663-4

#### **Features**

- Reversible quarter-turn washerless ceramic disc valves.
- Flexible connections for easy installation.
- Fixture-mount transfer valve/vacuum breaker.
- Vertical spray.
- Pop-up drain with lift rod and tailpiece.
- Available with lever handle.

# Loure® Bidet Faucet K-14663-4