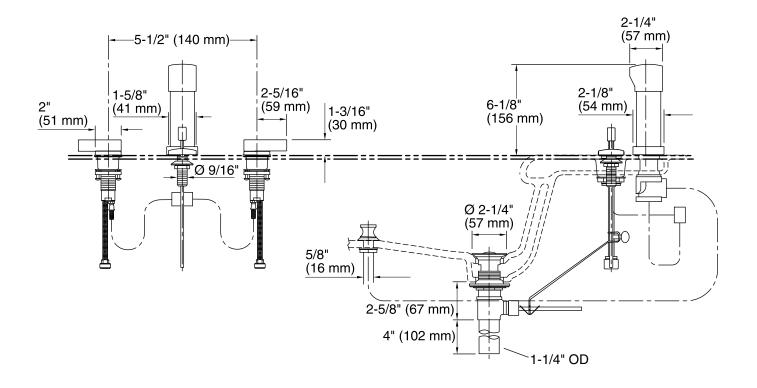

tures**

- Reversible quarter-turn washerless ceramic disc valves.
- Flexible connections for easy installation.
- Fixture-mount transfer valve/vacuum breaker.
- Vertical spray.
- Pop-up drain with lift rod and tailpiece.
- Available with lever handle.

#### Material

- Metal construction.
- Brass valve bodies.



## Codes/Standards

ASME A112.18.1/CSA B125.1 ASSE 1001

# KOHLER® Faucet Lifetime Limited Warranty

See website for detailed warranty information.

### **Available Colors/Finishes**

Color tiles intended for reference only.

| Color | Code | Description              |
|-------|------|--------------------------|
|       | CP   | Polished Chrome          |
|       | SN   | Vibrant® Polished Nickel |
|       | BN   | Vibrant® Brushed Nickel  |





# Loure® Bidet Faucet K-14663-4



# **Technical Information**

All product dimensions are nominal.

#### **Notes**

Install this product according to the installation instructions.