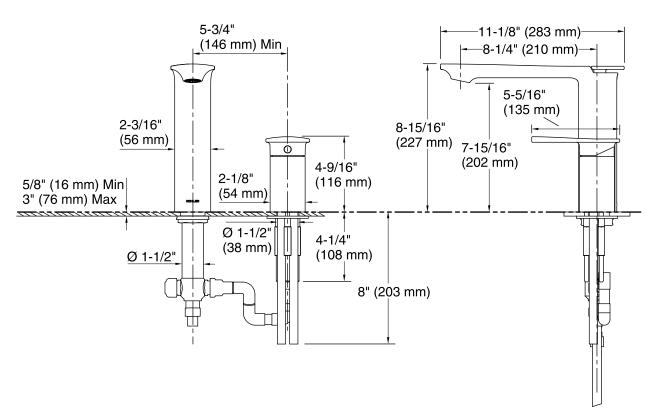

ote lever handle.
- 8-1/4" spout reach.
- KOHLER ceramic disc valves exceed industry longevity standards for a lifetime of durable performance.
- ٠ Remote valve: 2-1/8" (54 mm) x 4-9/16" (116 mm)
- Coordinates with Stance faucets, accessories, and showering components to complete your bathroom.

#### Material

- **Premium Metal Construction** ۰
- KOHLER finishes resist corrosion and tarnishing

### Installation

Deck- or bath-mount installation

### **Recommended Products/Accessories**

K-14788 Multifunction Handshower, 2.5 gpm K-14789 Handshower Holder



## **Codes/Standards**

ASME A112.18.1/CSA B125.1

KOHLER<sup>®</sup> Faucet Lifetime Limited Warranty See website for detailed warranty information.



**Stance**<sup>®</sup> **Deck-mount Bath Faucet** 

K-14774-4

# KOHLER. Faucets





## **Technical Information**

All product dimensions are nominal.

#### Notes

Install this product according to the installation guide.