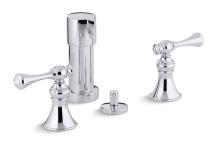

Revival® Bidet Faucet K-16132-4A

#### **Features**

- Flexible connections for easy installation.
- Quarter-turn washerless ceramic disc valves.
- Pop-up drain with lift rod and tailpiece.
- Available with traditional lever handles.
- Vertical spray.
- Fixture-mount transfer valve/vacuum breaker.

# Revival® Bidet Faucet K-16132-4A