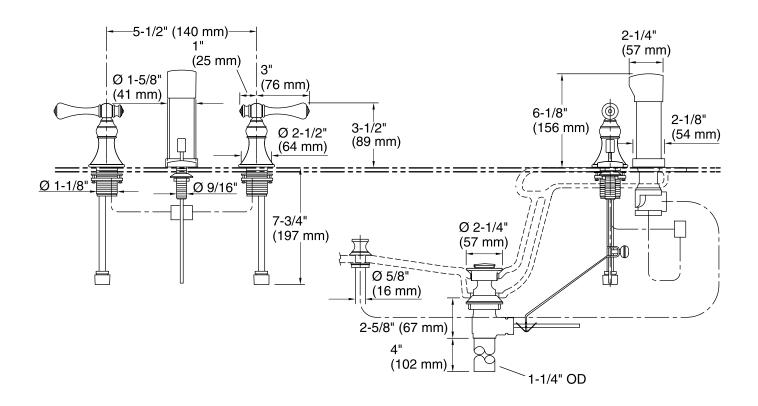

lation.
- Quarter-turn washerless ceramic disc valves.
- Pop-up drain with lift rod and tailpiece.
- Available with traditional lever handles.
- Vertical spray.
- Fixture-mount transfer valve/vacuum breaker.

#### Material

- Brass construction.
- Brass valve bodies.



## Codes/Standards ASME A112.18.1/CSA B125.1 ASSE 1001

# **KOHLER® Faucet Lifetime Limited Warranty**

See website for detailed warranty information.

#### **Available Colors/Finishes**

Color tiles intended for reference only.

| Color | Code | Description             |
|-------|------|-------------------------|
|       | CP   | Polished Chrome         |
|       | РВ   | Vibrant® Polished Brass |
|       | BN   | Vibrant® Brushed Nickel |
|       | BV   | Vibrant® Brushed Bronze |





# Revival® Bidet Faucet K-16132-4A



### **Technical Information**

All product dimensions are nominal.

#### **Notes**

Install this product according to the installation instructions.