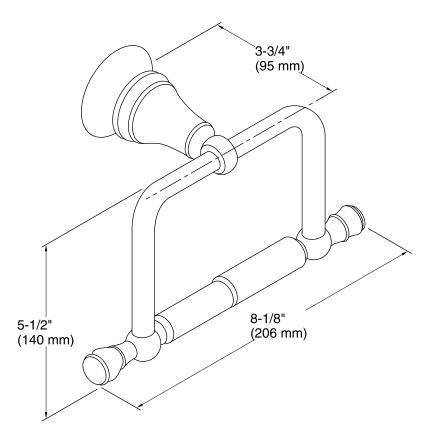

## Features

- Solid-brass construction for durability.
- KOHLER finishes resist corrosion and tarnish.
- Coordinates with other products in the Revival Collection.





**Codes/Standards** 

None Applicable

KOHLER<sup>®</sup> One-Year Limited Warranty

See website for detailed warranty information.

## **Available Colors/Finishes**

Color tiles intended for reference only.

| Color | Code | Description             |
|-------|------|-------------------------|
|       | CP   | Polished Chrome         |
|       | PB   | Vibrant® Polished Brass |
|       | BN   | Vibrant® Brushed Nickel |

BV Vibrant® Brushed Bronze





Revival® Toilet Tissue Holder K-16141



## **Technical Information**

All product dimensions are nominal.

## **Notes** Install this product according to the installation guide.