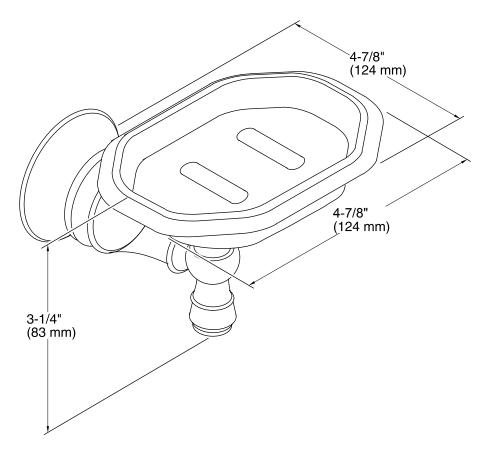

Revival® Soap Dish K-16142

### **Features**

- Solid-brass construction for durability.
- KOHLER finishes resist corrosion and tarnish.
- Coordinates with other products in the Revival Collection.

## Installation

Tools for installation included.



## Codes/Standards

None Applicable

# KOHLER® Faucet Lifetime Limited Warranty

See website for detailed warranty information.

## **Available Colors/Finishes**

Color tiles intended for reference only.

| Color | Code | Description             |
|-------|------|-------------------------|
|       | CP   | Polished Chrome         |
|       | РВ   | Vibrant® Polished Brass |
|       | BN   | Vibrant® Brushed Nickel |
|       | BV   | Vibrant® Brushed Bronze |







Soap Dish **K-16142** 



## **Technical Information**

All product dimensions are nominal.

#### **Notes**

Install this product according to the installation guide.

CAUTION: Risk of personal injury. Do not install this product in any area where it is likely to be used inadvertently as a grab bar or support bar. This product is not designed or intended for use as a grab bar or support bar.