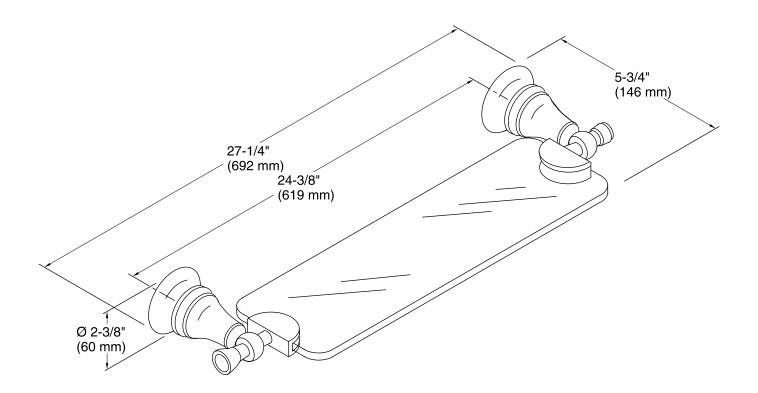

Revival® Glass Shelf K-16143

**Technical Information** All product dimensions are nominal.