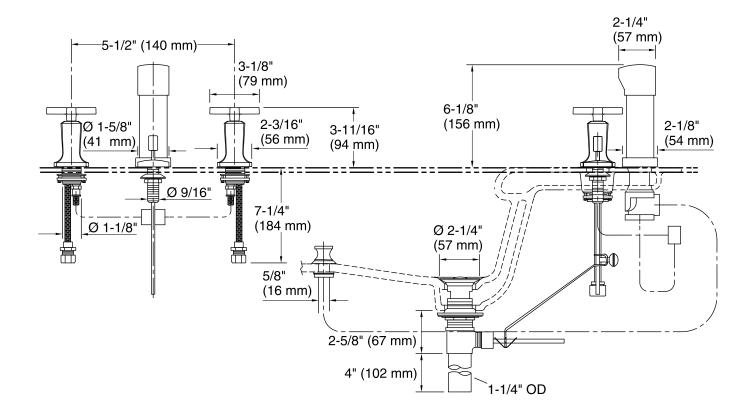

### Margaux® Bidet Faucet K-16238-3

### **Technical Information**

All product dimensions are nominal.