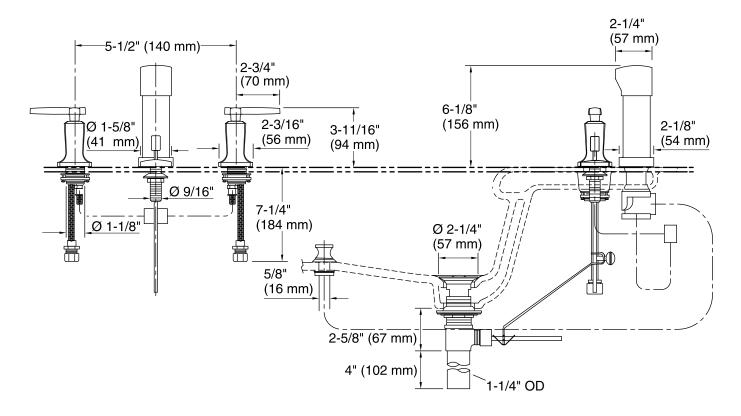

- Vertical spray.
- Fixture-mount transfer valve/vacuum breaker.
- Available with lever handles.
- Quarter-turn washerless ceramic disc valves.

#### Material

- Metal construction.
- Brass valve bodies.

### Margaux® Bidet Faucet K-16238-4



#### Codes/Standards

ASME A112.18.1/CSA B125.1 ASSE 1001

## KOHLER<sup>®</sup> Faucet Lifetime Limited Warranty

See website for detailed warranty information.

### **Available Colors/Finishes**

Color tiles intended for reference only.

| Color | Code | Description              |
|-------|------|--------------------------|
|       | CP   | Polished Chrome          |
|       | SN   | Vibrant® Polished Nickel |
|       | AF   | Vibrant® French Gold     |
|       | BN   | Vibrant® Brushed Nickel  |

BV Vibrant® Brushed Bronze



# KOHLER. Faucets





### **Technical Information**

All product dimensions are nominal.

### **Notes** Install this product according to the installation instructions.