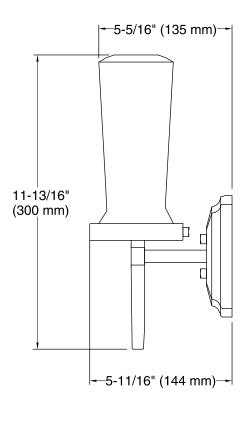

glass shade.
- CUL- and UL-approved up to 60 watts.
- Requires T-10 bulb (sold separately).
- Coordinates with other products in the Margaux Collection.

### Installation

Installation hardware included.

### Components

Additional included component/s: Mounting hardware.



### Codes/Standards

None Applicable

# KOHLER® Faucet Lifetime Limited Warranty

See website for detailed warranty information.

### Available Colors/Finishes

Color tiles intended for reference only.

| Color | Code | Description              |
|-------|------|--------------------------|
|       | CP   | Polished Chrome          |
|       | SN   | Vibrant® Polished Nickel |
|       | BN   | Vibrant® Brushed Nickel  |
|       | BV   | Vibrant® Brushed Bronze  |





## **Margaux®** Single-light Wall Sconce K-16268





### **Technical Information**

All product dimensions are nominal.

### **Notes**

Install this product according to the installation guide.