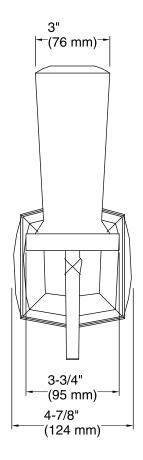

d-glass shade.
- CUL- and UL-approved up to 60 watts.
- Requires T-10 bulb (sold separately).
- Coordinates with other products in the Margaux Collection.

### Installation

Installation hardware included.

### Components

Additional included component/s: Mounting hardware.



### Codes/Standards

None Applicable

# KOHLER® Faucet Lifetime Limited Warranty

See website for detailed warranty information.

### Available Colors/Finishes

Color tiles intended for reference only.

| Color | Code | Description              |
|-------|------|--------------------------|
|       | CP   | Polished Chrome          |
|       | SN   | Vibrant® Polished Nickel |
|       | BN   | Vibrant® Brushed Nickel  |
|       | BV   | Vibrant® Brushed Bronze  |





## **Margaux®** Single-light Wall Sconce K-16268





### **Technical Information**

All product dimensions are nominal.

### **Notes**

Install this product according to the installation guide.