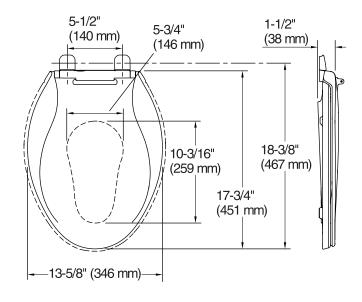

#### Child Ring

### **Technical Information**

| All product dimensions are nominal. |                 |  |  |
|-------------------------------------|-----------------|--|--|
| Seat shape type:                    | Elongated       |  |  |
| Seat front type:                    | Closed-front    |  |  |
| Seat-mounting holes:                | 5-1/2" (140 mm) |  |  |