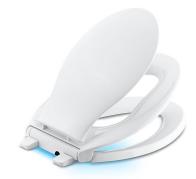

# Transitions<sup>®</sup> Nightlight Quiet-Close<sup>™</sup>

## Elongated Toilet Seat K-2599

#### Features

- Integrated child-size seat offers safe, easy use for children.
- Light intensity designed to provide enough light to see the toilet without disrupting nighttime vision.
- Choose between two brightness levels: a soft glow or a brighter illumination.
- Dual LED lighting includes guiding light when lid is down and task light when lid is lifted.
- Illumination cycle with automatic 7-hour nightlight.
- Battery-operated no electrical cords required.
- Up to 6 months of battery life (uses 4 AA batteries, not included).
- Quiet-Close<sup>™</sup> lid closes slowly and quietly without slamming.
- Grip-Tight bumpers add stability and prevent shifting.
- Quick-Release<sup>™</sup> hinges allow seat to be unlatched from toilet for easy removal and convenient cleaning; no tools required.
- Quick-Attach® hardware for fast and secure installation.
- Color-matched plastic hinges.