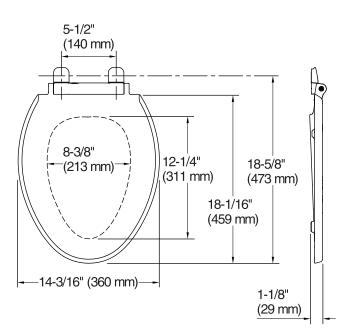

Adult Ring

### **Technical Information**

| All product dimensions are nominal. |                 |  |  |
|-------------------------------------|-----------------|--|--|
| Seat shape type:                    | Elongated       |  |  |
| Seat front type:                    | Closed-front    |  |  |
| Seat-mounting holes:                | 5-1/2" (140 mm) |  |  |