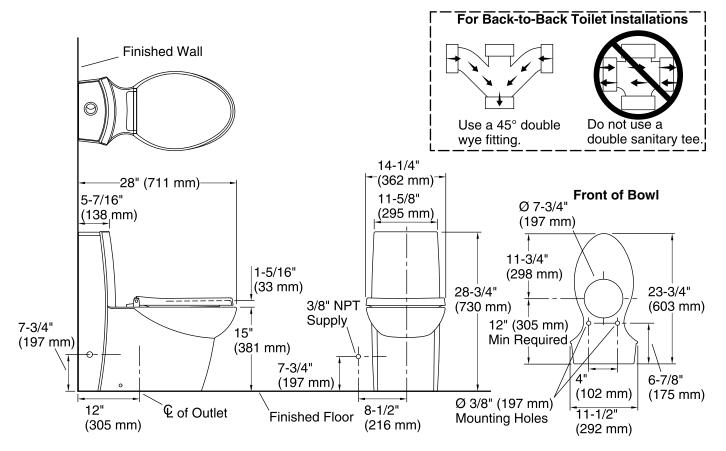

#### **Technical Information**

All product dimensions are nominal.

Toilet type: One-piece, Wall-mount
Bowl shape: Compact Elongated front

Seat hinge type: Quick-Release™, Quick-Attach®

Trap passageway: 2-1/8" (54 mm)

Water Consumption

Full: 1.6 gpf (6 lpf)
Reduced: 0.8 gpf (3 lpf)

Water surface size: 4-1/8" x 5-1/8" (105 mm x 130 mm)

Rough-in: 12

Seat-mounting holes: 5-1/2" (140 mm)

#### **Notes**

Install this product according to the installation instructions.

For back-to-back toilet installations: Use only a 45° double wye fitting.