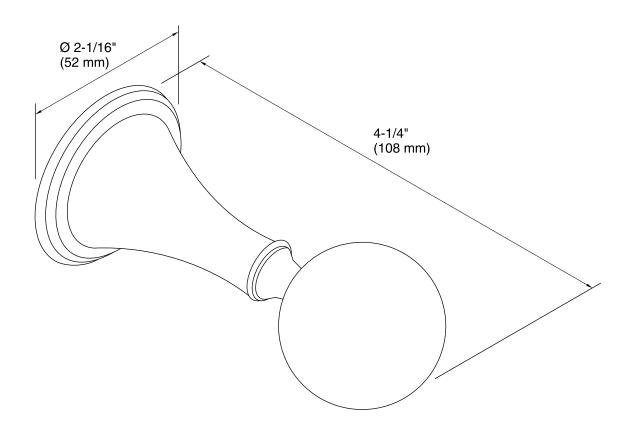

Coordinates with Finial Traditional faucets and accessories.

### Installation

Tools and installation template included.

### Components

Additional included component/s: Mounting hardware.



### Codes/Standards

None Applicable

# KOHLER® Faucet Lifetime Limited Warranty

See website for detailed warranty information.

### **Available Colors/Finishes**

Color tiles intended for reference only.

| Color | Code | Description              |
|-------|------|--------------------------|
|       | CP   | Polished Chrome          |
|       | SN   | Vibrant® Polished Nickel |
|       | AF   | Vibrant® French Gold     |
|       | BN   | Vibrant® Brushed Nickel  |
|       | BV   | Vibrant® Brushed Bronze  |
|       | 2BZ  | Oil-Rubbed Bronze        |





## Finial® Traditional

Robe Hook K-364



### **Technical Information**

All product dimensions are nominal.

### **Notes**

Install this product according to the installation guide.