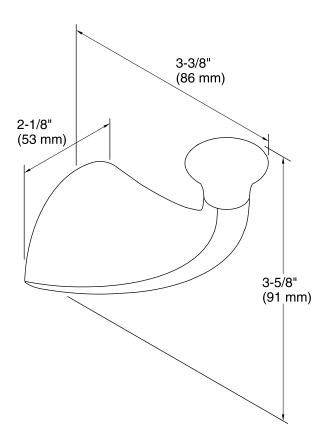

**Alteo®** Robe Hook K-37055

### **Features**

- Premium metal construction for durability.
- KOHLER finishes resist corrosion and tarnish.
- Coordinates with Alteo faucets and accessories.

### Installation

Tools and installation template included.

## Components

Additional included component/s: Mounting hardware.



### Codes/Standards

None Applicable

# **KOHLER® Faucet Lifetime Limited** Warranty

See website for detailed warranty information.

### Available Colors/Finishes

Color tiles intended for reference only.

| Code | Description             |
|------|-------------------------|
| CP   | Polished Chrome         |
| BN   | Vibrant® Brushed Nickel |
| 2BZ  | Oil-Rubbed Bronze       |
|      | CP<br>BN                |







# **Technical Information**

All product dimensions are nominal.

### **Notes**

Install this product according to the installation guide.