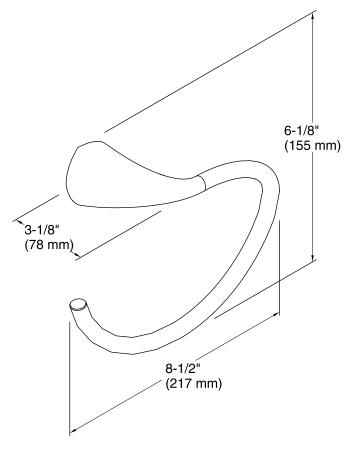

Alteo®
Towel Ring
K-37057

### **Features**

- Premium metal construction for durability.
- KOHLER finishes resist corrosion and tarnish.
- Coordinates with Alteo faucets and accessories.

## Installation

Tools and installation template included.

## **Components**

Additional included component/s: Installation hardware.



## Codes/Standards

None Applicable

# KOHLER® Faucet Lifetime Limited Warranty

See website for detailed warranty information.

### Available Colors/Finishes

Color tiles intended for reference only.

| Color | Code | Description             |
|-------|------|-------------------------|
|       | CP   | Polished Chrome         |
|       | BN   | Vibrant® Brushed Nickel |
|       | 2BZ  | Oil-Rubbed Bronze       |









## **Technical Information**

All product dimensions are nominal.

#### **Notes**

Install this product according to the installation guide.

CAUTION: Risk of personal injury. Do not install these products in any area where they are likely to be used inadvertently as a grab bar or support bar. These products are not designed or intended for use as a grab bar or support bar.