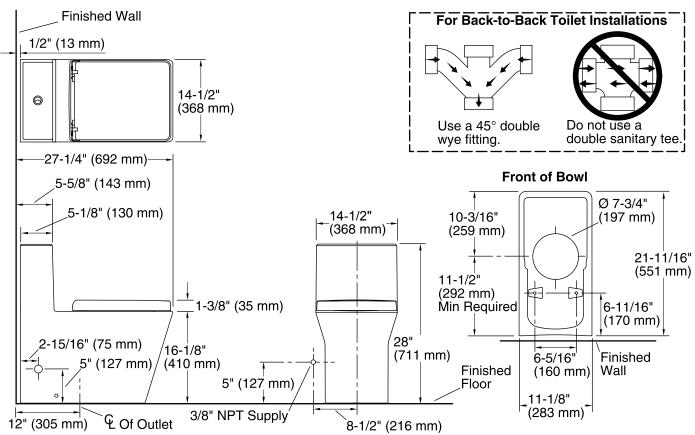

## Installation

- 12-inch rough-in.
- Supply line not included.

# **Technical Information**

All product dimensions are nominal.

| Toilet type:         | One-piece, Floor-mount            |
|----------------------|-----------------------------------|
| Waste Outlet:        | Floor                             |
| Bowl shape:          | Elongated front                   |
| Trap passageway:     | 2-1/8" (54 mm)                    |
| Water Consumption    |                                   |
| Full:                | 1.6 gpf (6 lpf)                   |
| Reduced:             | 0.8 gpf (3 lpf)                   |
| Water surface size:  | 4-1/8" x 5-1/2" (105 mm x 140 mm) |
| Rough-in:            | 12                                |
| Seat-mounting holes: | 7-7/8" (200 mm)                   |
|                      |                                   |

## Notes

Install this product according to the installation instructions.

For back-to-back toilet installations: Use only a  $45^{\circ}$  double wye fitting.