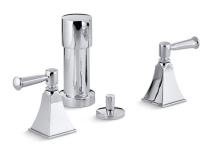

# **Memoirs® Stately**

Bidet Faucet K-470-4S

### **Features**

- Flexible connections for easy installation.
- Quarter-turn washerless ceramic disc valves.
- Pop-up drain with lift rod and tailpiece.
- Stately faceted lever handle style option.
- Vertical spray.
- Fixture-mount transfer valve/vacuum breaker.

### Material

- Brass construction.
- Brass valve bodies.