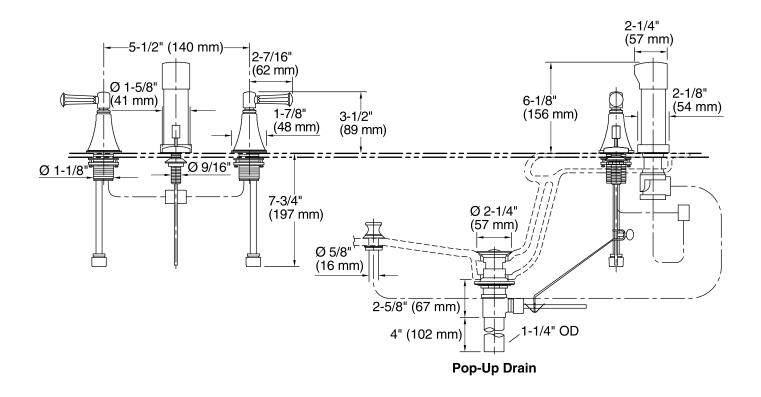

xible connections for easy installation.
- Quarter-turn washerless ceramic disc valves.
- Pop-up drain with lift rod and tailpiece.
- Stately faceted lever handle style option.
- Vertical spray.
- Fixture-mount transfer valve/vacuum breaker.

### Material

- Brass construction.
- Brass valve bodies.



## Codes/Standards

ASME A112.18.1/CSA B125.1 ASSE 1001

# **KOHLER® Faucet Lifetime Limited Warranty**

See website for detailed warranty information.

## **Available Colors/Finishes**

Color tiles intended for reference only.

| Color | Code | Description             |
|-------|------|-------------------------|
|       | CP   | Polished Chrome         |
|       | BN   | Vibrant® Brushed Nickel |
|       | BV   | Vibrant® Brushed Bronze |





# **Memoirs® Stately**

Bidet Faucet K-470-4S



## **Technical Information**

All product dimensions are nominal.

### **Notes**

Install this product according to the installation instructions.