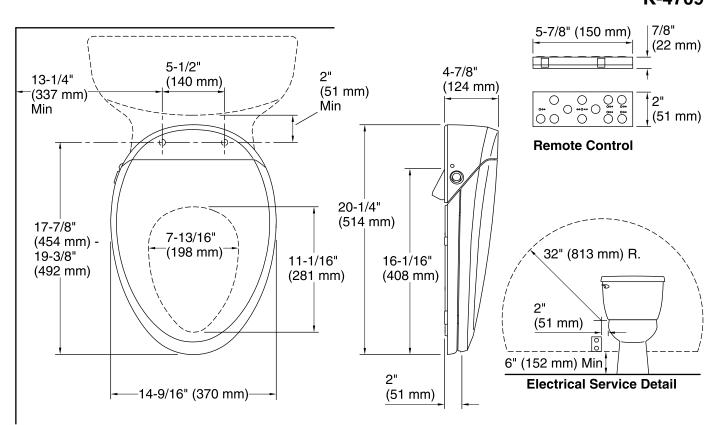

#### **Required Electrical Service**

One dedicated circuit required, protected with Class A Ground-Fault Circuit-Interrupter (GFCI) or Residual Current Device (RCD).

120 V, 15 A, 60 Hz

46" (1168 mm)

#### **Technical Information**

Power cord length:

All product dimensions are nominal. Seat shape type: Elongated Seat front type: Closed-front

#### **Notes**

Install this product according to the installation

Locate the recepticle at least 6" (152 mm) above the floor, and within a 32" (813 mm) radius measured 2" (51 mm) from the bowl ledge.