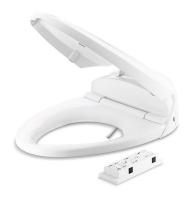

## Elongated Cleansing Toilet Seat K-4709

#### **Features**

- In-line heater provides continuously heated water for consistent comfort
- Front and rear wash modes provide warm water for cleansing.
- Adjustable water temperature and water pressure.
- Remote control.
- Presets store the separate control settings for two users.
- Heated seat with adjustable temperature settings.
- LED lighting illuminates the bowl to serve as a night-light.
- Warm-air drying system with adjustable air speed and temperature.
- Deodorizer helps to minimize odors.
- Energy save function.
- Quiet-Close<sup>™</sup> lid closes slowly and quietly without slamming.
- Quick-Release<sup>™</sup> hinges allow seat to be unlatched from toilet for easy removal and convenient cleaning; no tools required.
- Grip-Tight bumpers add stability and prevent shifting.

### C3®-200 **Elongated Cleansing Toilet Seat** K-4709