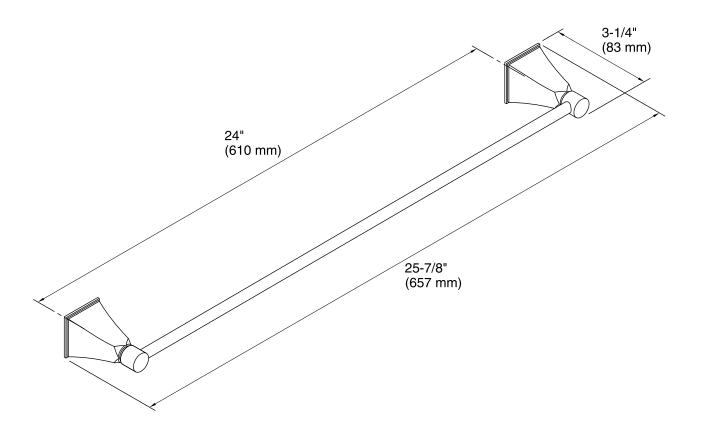

# **Memoirs® Stately**

24" Towel Bar **K-486** 

### **Technical Information**

All product dimensions are nominal.